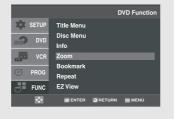

** button on the remote control.



2

Press the **◄/►** buttons to select a marked scene.



3

Press the ►II (Play/Pause) button to play the marked scene.



# Clearing a Bookmark

1

During play, press the **MARK** button on the remote control.



2

Press the **◄/►** buttons to select the bookmark number you want to delete.



3

Press the **CLEAR** button to delete a bookmark number.



# **Using the Zoom Function (DVD)**

# 1

During the playback of a DVD disc, press the **MENU** button on the remote control.



## 2

Press the ▲/▼ buttons to select **Function**, then press the ▶ or **ENTER** button.



## 3

Press the ▲/▼ buttons to select **DVD Function**, then press the ▶ or **ENTER** button.



# 4

Press the ▲/▼ buttons to select **Zoom**, then press the ▶ or **ENTER** button.



# 5

Press the ▲/▼ or ◀/▶ buttons to select the part of the screen you want to zoom in on.

Press the **ENTER** button.



 During DVD play, press ENTER to zoom in 2X/4X/2X/Normal in order.

You can also select the Zoom function directly using **ZOOM** button on the remote control.

#### Note

Depending on the disc, the Zoom function may not work.

# Clips Menu for CDAudio/ MP3/ WMA/JPEG/ MPEG4

Discs with MP3/WMA/JPEG/MPEG4 contain individual songs and/or pictures that can be organized into folders as shown below. They are similar to how you use your computer to put files into different folders.



- | 🚓 : Name of currently playing file.
- 🍘 : Current Playback Time.
- : Current Playback Mode : There are four modes. They can be selected in order by pressing the REPEAT button.
  - Off: No